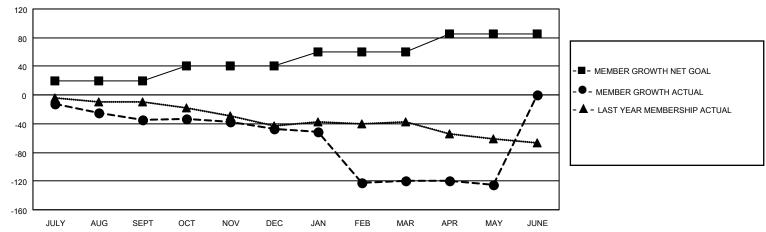

## MONTHLY MEMBERSHIP PROGRESS REPORT

LOCATION OHIO District 13 OH7 Results as of: 5/31/2021

| Clubs         |               |             |               | Members               |                        |                         |                                                    |  |
|---------------|---------------|-------------|---------------|-----------------------|------------------------|-------------------------|----------------------------------------------------|--|
|               | RESULTS FOR   | R 2020-2021 |               | RESULTS FOR 2020-2021 |                        |                         |                                                    |  |
| QUARTER       | NEW CLUB GOAL | NEW CLUBS   | DROPPED CLUBS | QUARTER MEMI          | BER GROWTH NET<br>GOAL | MEMBER GROWTH<br>ACTUAL | DROPPED<br>MEMBERS ACTUAL<br>(including transfers) |  |
| JULY/AUG/SEPT | 0             | 0           | 0             | JULY/AUG/SEPT         | 20                     | 12                      | 42                                                 |  |
| OCT/NOV/DEC   | 0             | 0           | 0             | OCT/NOV/DEC           | 20                     | 21                      | 32                                                 |  |
| JAN/FEB/MAR   | 1             | 0           | 2             | JAN/FEB/MAR           | 20                     | 8                       | 79                                                 |  |
| APR/MAY/JUNE  | 0             | 0           | 0             | APR/MAY/JUNE          | 25                     | 13                      | 18                                                 |  |

## GOALS AND ACTUAL MEMBERS CUMULATIVE

| DROPPED CLUBS: 2           |     | 19 CLUBS OF 53 ADDED 1 OR MORE<br>NEW MEMBERS | GENDER DISTRIBUTION  MALE 838 (65.73%) |              |     |
|----------------------------|-----|-----------------------------------------------|----------------------------------------|--------------|-----|
| DROPPED MEMBERS            |     |                                               | FEMALE                                 | 437 (34.27%) |     |
| DECEASED                   | 25  | CLICK HERE FOR CUMULATIVE                     | TOTAL FAMILY UNIT MEMBERS              |              | 318 |
| CLUB CANCELLED 65 OTHER 81 |     | MEMBERSHIP DATA                               | FAMILY MEMBERS PAYING HALF             |              | 160 |
|                            |     |                                               |                                        |              | 160 |
| TOTAL                      | 171 |                                               |                                        |              |     |